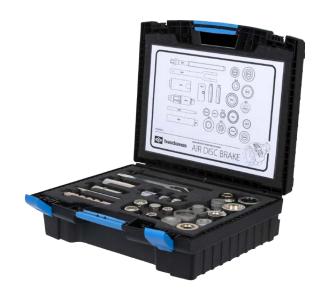

**New Knorr-Bremse Tool Case for Air Disc Brakes** containes all special tools required for professional servicing and maintenance of Knorr-Bremse Air Disc Brakes types SB6/SN6 & SB7/SN7/SK7/SM/SL7/ST7, making this Tool Case an indispensable help for workshops. Developed in cooperation with leading specialists for servicing tools, all components offer optimum quality for the highest standards, a robust design and are perfect in form and function.

### K158880K50 AIR DISC BRAKE TOOL CASE

Contains all the special tools required for professional servicing and maintenance of Knorr-Bremse Air Disc Brakes

| 19,5" | SB6, SN6                       |
|-------|--------------------------------|
| 22,5" | SB7, SBN7, SM7 / SL7, SK7, ST7 |