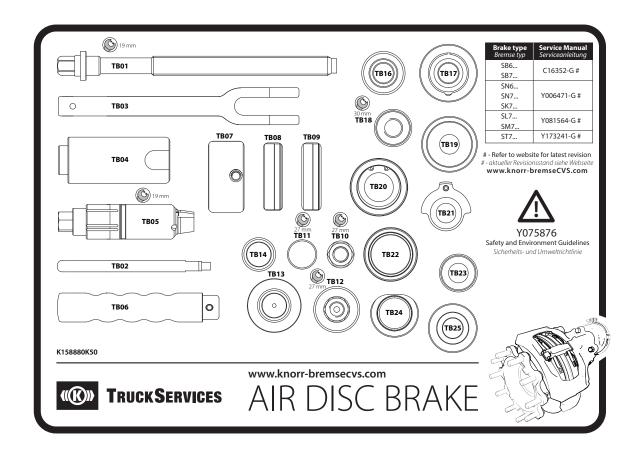

| Brake type        | Service Manual |
|-------------------|----------------|
| SB6<br>SB7        | C16352-G#      |
| SN6<br>SN7<br>SK7 | Y006471-G #    |
| SL7<br>SM7        | Y081564-G #    |
| ST7               | Y173241-G #    |

<sup># -</sup> Refer to website for latest revision

### K158880K50 AIR DISC BRAKE TOOL CASE

Contains all the special tools required for professional servicing and maintenance of Knorr-Bremse Air Disc Brakes

| 19,5" | SB6, SN6                       |
|-------|--------------------------------|
| 22,5" | SB7, SBN7, SM7 / SL7, SK7, ST7 |