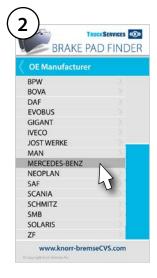

#### Discover your enhanced guide to genuine Brake Pad Kits

The original Brake Pad Finder has now been completely redesigned and replaced by the new TruckServices online version (see fig.1).

In just 3 clicks you can quickly identify compatible Knorr-Bremse Brake Pad Kits by simply selecting your vehicle manufacturer (fig.2) and vehicle model/type (fig 3).