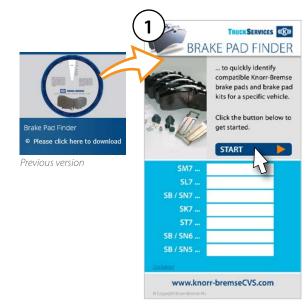

#### Discover your enhanced guide to genuine Brake Pad Kits

The original Brake Pad Finder has now been completely redesigned and replaced by the new TruckServices online version (see fig.1).

In just 3 clicks you can quickly identify compatible Knorr-Bremse Brake Pad Kits by simply selecting your vehicle manufacturer (fig.2) and vehicle model/type (fig 3).