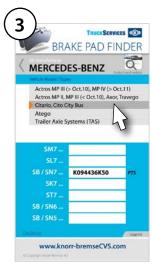

#### Discover your enhanced guide to genuine Brake Pad Kits

The original Brake Pad Finder has now been completely redesigned and replaced by the new TruckServices online version (see fig.1).

In just 3 clicks you can quickly identify compatible Knorr-Bremse Brake Pad Kits by simply selecting your vehicle manufacturer (fig.2) and vehicle model/type (fig 3).

The Brake Pad Finder will then display the recommended Brake Pad Kit per Air Disc Brake application and, if ProtecS® equipped, a ProtecS<sup>®</sup> indicator will be shown to the right of the part number. A legend gives you more information about the abbreviations.