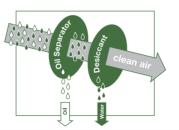

## Conventional Cartridge

| $\checkmark$ $\bullet$                                                                           | •                                                          |
|--------------------------------------------------------------------------------------------------|------------------------------------------------------------|
| +++/++                                                                                           |                                                            |
| +++/++                                                                                           | +                                                          |
| +++/++                                                                                           | ++                                                         |
| ++                                                                                               | ++                                                         |
| up to 24 months<br>up to 18 months                                                               | up to 12 months<br>up to 12 months                         |
| 14 bar                                                                                           | 14 bar<br>20 bar: Maximum operating pressure (II38789F004) |
| High-end mechatronic vehicle systems<br>Mechatronic vehicle systems<br>Pneumatic vehicle systems | Pneumatic vehicle systems                                  |
|                                                                                                  | II40100F                                                   |
| K039454X00                                                                                       | K001185<br>Low temperature (-45°C)                         |
| K039453X00<br>K137956X50                                                                         |                                                            |
| K039455X00                                                                                       |                                                            |
|                                                                                                  |                                                            |
|                                                                                                  | II41300F                                                   |
|                                                                                                  | II38789F004<br>Maximum operating pressure 20 bar           |
| K115979X00                                                                                       | K087957                                                    |
|                                                                                                  |                                                            |
|                                                                                                  |                                                            |