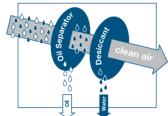

## Cartridge Features

|                                                                                                                                                                                                                                                                                                                                                                                                                                                                                                                                                                                      | × •                                                                                                                                                               |
|--------------------------------------------------------------------------------------------------------------------------------------------------------------------------------------------------------------------------------------------------------------------------------------------------------------------------------------------------------------------------------------------------------------------------------------------------------------------------------------------------------------------------------------------------------------------------------------|-------------------------------------------------------------------------------------------------------------------------------------------------------------------|
| Aerosol separation performance                                                                                                                                                                                                                                                                                                                                                                                                                                                                                                                                                       | +++                                                                                                                                                               |
| Oil separation performance                                                                                                                                                                                                                                                                                                                                                                                                                                                                                                                                                           | +++                                                                                                                                                               |
| Particle separation performance                                                                                                                                                                                                                                                                                                                                                                                                                                                                                                                                                      | +++                                                                                                                                                               |
| Drying performance                                                                                                                                                                                                                                                                                                                                                                                                                                                                                                                                                                   | +++                                                                                                                                                               |
| Recommended service interval Normal Air Consumption<br>High Air Consumption                                                                                                                                                                                                                                                                                                                                                                                                                                                                                                          | up to 36 months<br>up to 24 months                                                                                                                                |
| Max. operating pressure                                                                                                                                                                                                                                                                                                                                                                                                                                                                                                                                                              | 14 bar                                                                                                                                                            |
| Vehicle application technology                                                                                                                                                                                                                                                                                                                                                                                                                                                                                                                                                       | High-end mechatronic vehicle systems<br>Mechatronic vehicle systems<br>Pneumatic vehicle systems                                                                  |
| M39x1.5 Standard height (165 mm)                                                                                                                                                                                                                                                                                                                                                                                                                                                                                                                                                     | K039454                                                                                                                                                           |
| M39x1.5 Standard height (165 mm)<br>Left-hand thread                                                                                                                                                                                                                                                                                                                                                                                                                                                                                                                                 | K039453<br>K137956K50                                                                                                                                             |
| M41x1.5 Standard height (165 mm)                                                                                                                                                                                                                                                                                                                                                                                                                                                                                                                                                     | K039455                                                                                                                                                           |
| M41x2.0 Standard height (165 mm)                                                                                                                                                                                                                                                                                                                                                                                                                                                                                                                                                     | K102196                                                                                                                                                           |
| M41x1.5 Reduced height (135 mm) 135 mm 🚺 🗊                                                                                                                                                                                                                                                                                                                                                                                                                                                                                                                                           |                                                                                                                                                                   |
| M42x1.5 Standard height (165 mm)                                                                                                                                                                                                                                                                                                                                                                                                                                                                                                                                                     |                                                                                                                                                                   |
| G 1 1/4 Height with hexagon nut (178 mm) SW 30 👘                                                                                                                                                                                                                                                                                                                                                                                                                                                                                                                                     |                                                                                                                                                                   |
| M39x1.5 Height with hexagon nut (178 mm)<br>DAF small sealing ring SW 30                                                                                                                                                                                                                                                                                                                                                                                                                                                                                                             | K096383                                                                                                                                                           |
| Cartridge insert for bayonet application                                                                                                                                                                                                                                                                                                                                                                                                                                                                                                                                             | K096837K50                                                                                                                                                        |
| Max. operating pressureWehicle application technologyM39x1.5Standard height (165 mm)M39x1.5Standard height (165 mm)M39x1.5Standard height (165 mm)M41x1.5Standard height (165 mm)M41x2.0Standard height (165 mm)M41x1.5Reduced height (165 mm)M41x1.5Reduced height (165 mm)M41x1.5Standard height (165 mm)M41x1.5Reduced height (165 mm)M41x1.5Height with hexagon nut (178 mm)M39x1.5Height with hexagon nut (178 mm)M39x1.5Height with hexagon nut (178 mm)DAF small sealing ringSW 30 ເອົCartridge insert for bayonet applicationImage: Cartridge insert for bayonet application | 14 bar<br>High-end mechatronic vehicle systems<br>Mechatronic vehicle systems<br>Pneumatic vehicle systems<br>K039454<br>K039455<br>K039455<br>K102196<br>K096383 |